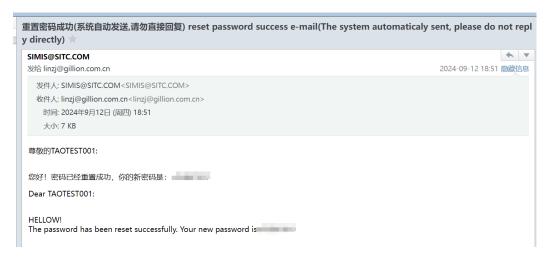

【 Forgot Password 】 Users can click on the forget password button on the login pop-up page to enter the forget password page. After entering their account and email, the system will send a reset password link to the activation email

Reset password, click save

After logging in again, I logged in normally just like the newly registered and activated account.