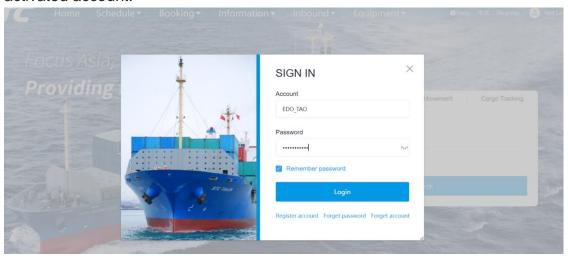

Reset password, click save

After logging in again, I logged in normally just like the newly registered and activated account.