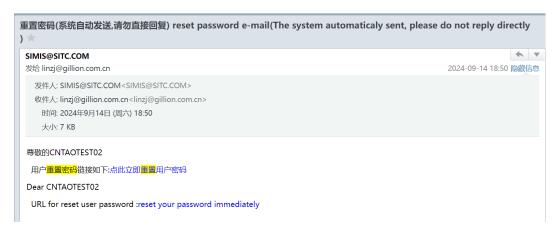

#### Forgot password

【 Forgot Password 】 Users can click on the forget password button on the login pop-up page to enter the forget password page. After entering their account and email, the system will send a reset password link to the activation email