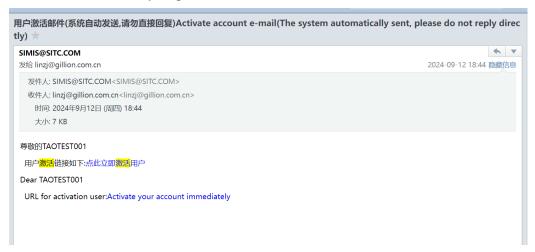

# Activate newly registered account Account login

After the user registration is approved, the system will send an email to the registration email for activation. The user clicks on the link in the activation email to successfully register.

After activation, click on the login pop-up page and enter your username and password to log in