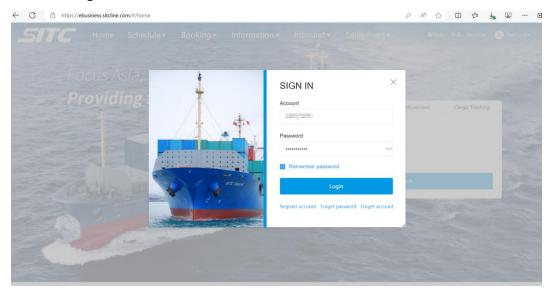

# Activate newly registered account Account login

After the user registration is approved, the system will send an email to the registration email for activation. The user clicks on the link in the activation email to successfully register.

After activation, click on the login pop-up page and enter your username and password to log in