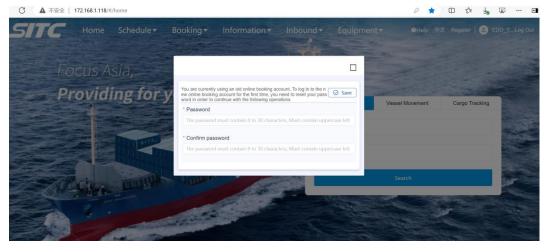

# 3. Old Online Booking Account Login to New E-commerce Platform

Log in to the new e-commerce platform with a valid old online booking account, and enter the password for the old online booking account for the first login. Then the system will provide a prompt as shown in the following figure. Password needs to be reset.

Reset password, click save

After logging in again, I logged in normally just like the newly registered and activated account.