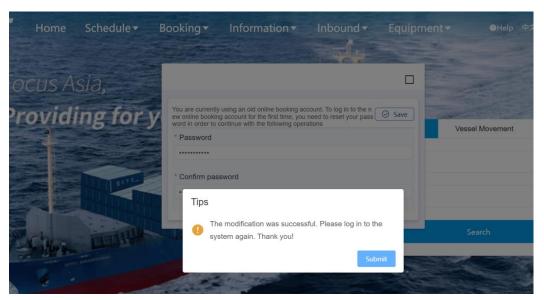

Reset password, click save

After logging in again, I logged in normally just like the newly registered and activated account.