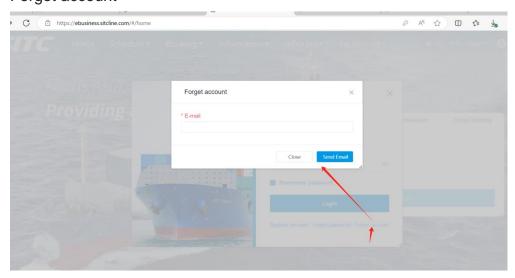

#### Forgot account

**T** Forget Account **1** Users can click on the forget account button on the login pop-up page to enter the forget account page. After entering the activation email, the system will send the registered account to the activation email.