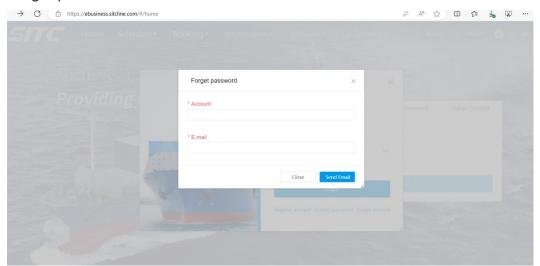

#### Forgot password

【 Forgot Password 】 Users can click on the forget password button on the login pop-up page to enter the forget password page. After entering their account and email, the system will send a reset password link to the activation email