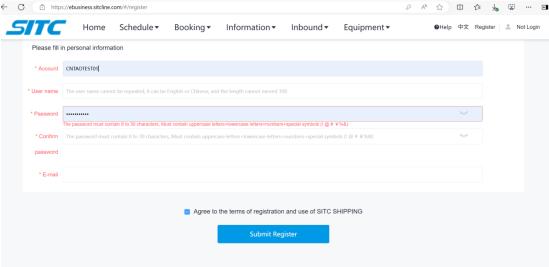

### 2. Operating Instructions

Click the [Register] button to go to the registration interface.

After entering the username, click the [Submit Registration] button. If the username is duplicated or the password does not comply with the rules, a prompt will appear for verification;

After the user registration is approved, the system will send an email to the registration email for activation. The user clicks on the link in the activation email to successfully register.

After activation, click on the login pop-up page and enter your username and password to log in